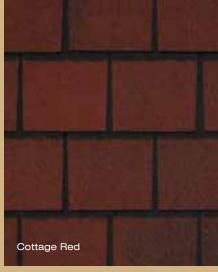

### a natural palette

When you install Hatteras, you install the color palette of nature's coasts, from Cottage Red and Hunter Green to Weathered Wood.

> Shown in Cottage Red