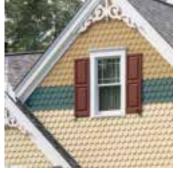

## Hatteras color palette

Shown in: Roof - Tudor Brown; Siding - Cedar Impressions® Double 7" Straight Edge Rough-Split Shakes -Savannah Wicker