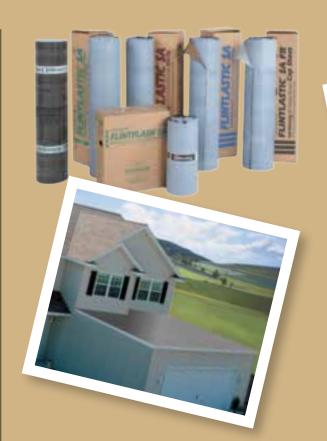

#### Flat Roofs

Flintlastic roofing products are available for flat roof areas.

#### Color Companion Products<sup>™</sup>

With CertainTeed Flintlastic<sup>®</sup> SA, you can coordinate flat roof areas like carports, canopies and porches with your main roof. Flintlastic SA is a self-adhering low-slope roofing product available in eight colors that match some of the most popular CertainTeed shingles. Ask your contractor for more information.