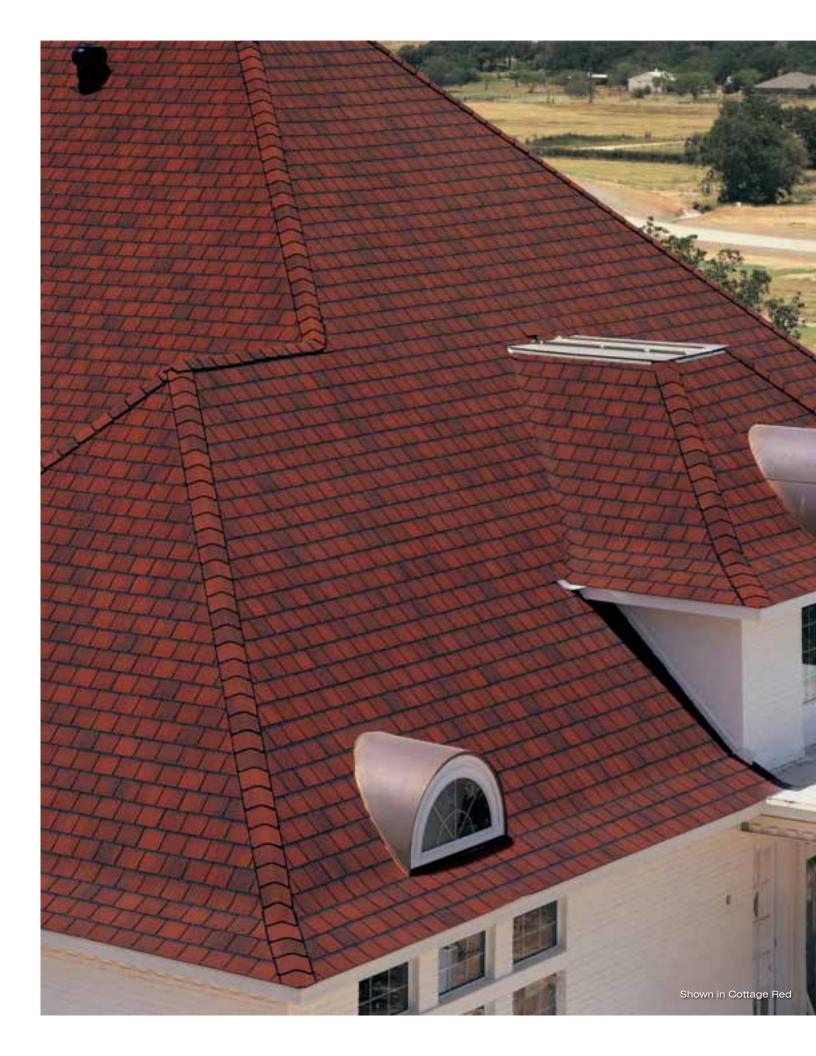

### a natural palette

When you install Hatteras, you install the color palette of nature's coasts, from Cottage Red and Hunter Green to Weathered Wood.

> Shown in Cottage Red