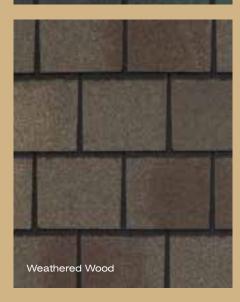

### a natural palette

When you install Hatteras, you install the color palette of nature's coasts, from Cottage Red and Hunter Green to Weathered Wood.

## Hatteras color palette

Shown in: Roof - Tudor Brown; Siding - Cedar Impressions® Double 7" Straight Edge Rough-Split Shakes -Savannah Wicker