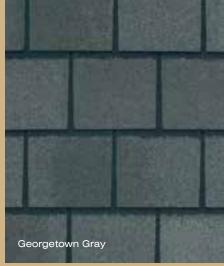

### a natural palette

When you install Hatteras, you install the color palette of nature's coasts, from Cottage Red and Hunter Green to Weathered Wood.

## Hatteras color palette

Shown in: Roof - Tudor Brown; Siding - Cedar Impressions® Double 7" Straight Edge Rough-Split Shakes -Savannah Wicker