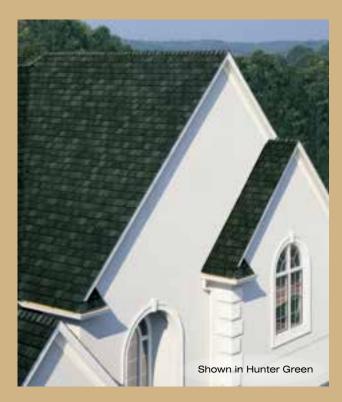

## Great Looks meet Rugged Performance.

Under crystal blue skies or silhouetted against the gathering storm, Hatteras designer shingles make a bold statement in any weather:

Bring it on.

This is one tough roof that manages to keep looking its best, no matter what the elements throw at it.

## hurricane strength & a whirlwind design

The sweeping lines and rich color palette of Hatteras designer shingles hide a deep inner strength that stands up to 110 mph winds and comes out looking great.

### a natural palette

When you install Hatteras, you install the color palette of nature's coasts, from Cottage Red and Hunter Green to Weathered Wood.