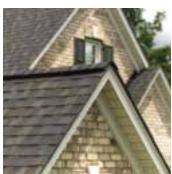

## hurricane strength & a whirlwind design

The sweeping lines and rich color palette of Hatteras designer shingles hide a deep inner strength that stands up to 110 mph winds and comes out looking great.

### oversized protection

Hatteras' premium oversized construction (18" x 36") is one of the largest shingles you can buy and its extra-heavy mat and dual self-sealing strips made with an aggressive sealant formulation combine to make Hatteras as big on performance as it is on looks.

### a natural palette

When you install Hatteras, you install the color palette of nature's coasts, from Cottage Red and Hunter Green to Weathered Wood.