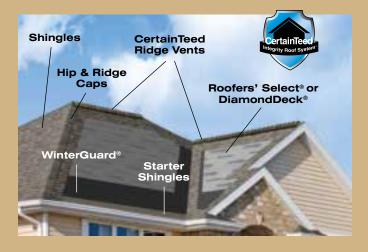

### Integrity Roof System<sup>™</sup>

A systems approach combines high-performance components – underlayments, shingles, accessory products and ventilation – to make the Integrity Roof System a complete roofing solution. When you choose an Integrity Roof System, you gain the advantage of having CertainTeed as your single manufacturing source to stand behind its roof system components.

#### WinterGuard<sup>®</sup>

Waterproofing shingle underlayment prevents leaks from wind-driven rain and ice dams in vulnerable areas.

#### Roofers' Select<sup>®</sup> or DiamondDeck<sup>®</sup>

High-performance underlayment provides a protective water-resistant layer over the roof deck and a secondary barrier against leaks.

#### **Starter Shingles**

Starter shingles are designed to work specifically with each different type of CertainTeed shingle for maximum performance.

#### **CertainTeed Shingles**

High quality shingles available in a wide variety of styles and colors, covered by the strongest warranty in the business.

#### Hip & Ridge Caps

Accessory shingles are used to finish the hips and ridges of the roof and are designed to complement the appearance of CertainTeed shingles.

#### **CertainTeed Ridge Vents**

CertainTeed Ridge Vents combined with sufficient intake vents, such as CertainTeed Intake Vents, are the most effective ventilation system.