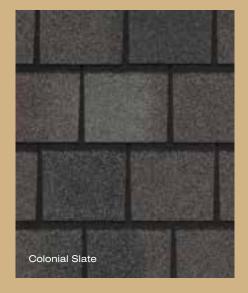

### a natural palette

When you install Hatteras, you install the color palette of nature's coasts, from Cottage Red and Hunter Green to Weathered Wood.