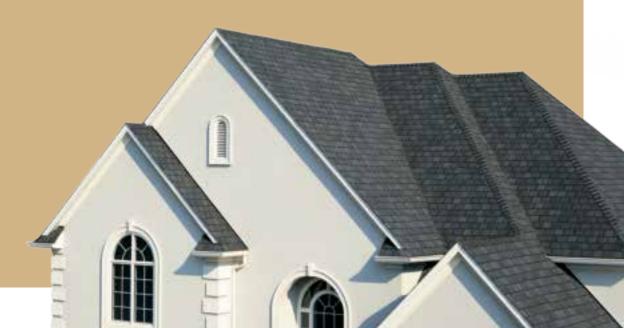

## Hatteras color palette

Shown in: Roof - Tudor Brown; Siding - Cedar Impressions® Double 7" Straight Edge Rough-Split Shakes -Savannah Wicker