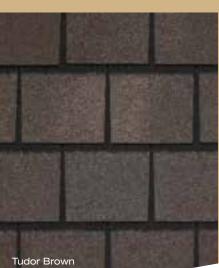

### a natural palette

When you install Hatteras, you install the color palette of nature's coasts, from Cottage Red and Hunter Green to Weathered Wood.

## Hatteras color palette

Shown in: Roof - Tudor Brown; Siding - Cedar Impressions® Double 7" Straight Edge Rough-Split Shakes -Savannah Wicker