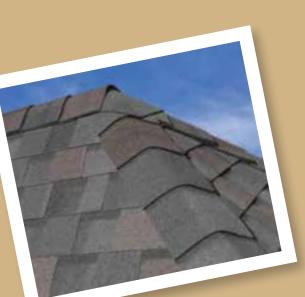

# Hatteras

**Designer Shingles** 

in Tudor Brown

own

Est. 1665

## Great Looks meet Rugged Performance.

Under crystal blue skies or silhouetted against the gathering storm, Hatteras designer shingles make a bold statement in any weather:

Bring it on.

This is one tough roof that manages to keep looking its best, no matter what the elements throw at it.

## hurricane strength & a whirlwind design

The sweeping lines and rich color palette of Hatteras designer shingles hide a deep inner strength that stands up to 110 mph winds and comes out looking great.

### oversized protection

Hatteras' premium oversized construction (18" x 36") is one of the largest shingles you can buy and its extra-heavy mat and dual self-sealing strips made with an aggressive sealant formulation combine to make Hatteras as big on performance as it is on looks.

### a natural palette

When you install Hatteras, you install the color palette of nature's coasts, from Cottage Red and Hunter Green to Weathered Wood.