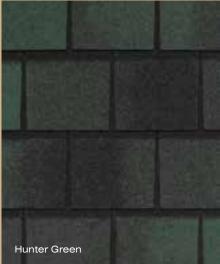

### a natural palette

When you install Hatteras, you install the color palette of nature's coasts, from Cottage Red and Hunter Green to Weathered Wood.

## Hatteras color palette

Shown in: Roof - Tudor Brown; Siding - Cedar Impressions® Double 7" Straight Edge Rough-Split Shakes -Savannah Wicker