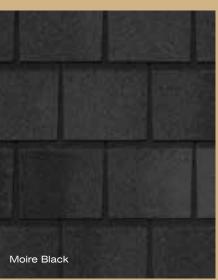

### a natural palette

When you install Hatteras, you install the color palette of nature's coasts, from Cottage Red and Hunter Green to Weathered Wood.

## Hatteras color palette

Shown in: Roof - Tudor Brown; Siding - Cedar Impressions® Double 7" Straight Edge Rough-Split Shakes -Savannah Wicker